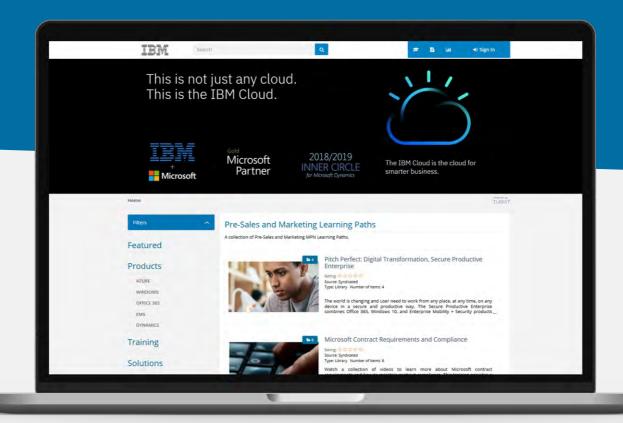

#### **SOLUTION**

IBM deployed TIDWIT Corporate Edition as a spoke connected to the Microsoft Digital Ecosystem hub. This solution delivered many benefits including dynamic syndication of more than 10,000 pieces of content and seamless integration with YourLearning with single-sign-on (SSO), enabling users to more quickly search, find and access that content. Real-time GDPR-compliant data provided to IBM through detailed reporting made tracking user activity and certifications much more effective.

#### **RESULTS**

Full deployment occurred in a matter of weeks versus the months originally projected, resulting in a very fast ramp to thousands of users and tens of thousands of views. The TIDWIT architecture proved to be a good match for the integration of YourLearning and SSO. IBM has deployed content much more rapidly and seamlessly into their existing training environment-leveraging SSO as part of a solution that has empowered, modernized and transformed interactions within a robust Microsoft digital ecosystem.